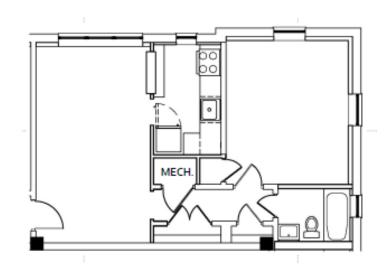

# Featured Communities



wesleypropertymanagement.com

Colonial Village Apartment community is in the heart of Arlington within walking distance to Courthouse and Rosslyn Metro Stations. The community features red brick, garden-style, low-rise buildings. Residents have access to the on-site Community Resource Center, which hosts free educational classes, after-school homework help, summer camps, and more.

#### **AMENITIES**

- On-site Community
   Resource Center (CRC)
- ADA compliant units
- Central heating and air conditioning
- Energy-efficient upgrades (meets EarthCraft green building standards)

- Konecto luxury smooth surface flooring
- 50 acres beautifully landscaped with mature trees and winding pathways



Units: 162 • Beds: 1-3 • Baths: 1-2













#### 1 bedroom



1 Bedroom 1 Bath Type B



1 Bedroom 1 Bath Type C



1 Bedroom 1 Bath Type H.a

# MECH.

2 Bedroom 1 Bath Type D

#### 2 bedroom



2 Bedroom 1 Bath Type E



2 Bedroom 1.5 Bath Type A

#### **Quarry Station Seniors Apartments**

Located next to historic Old Town Manassas, this newly renovated community is designed specifically for seniors. An on-site Resident Services Coordinator is available daily to assist residents.

#### **AMENITIES**

- Emergency call buttons
- 24-hour maintenance response system
- Central heating and airconditioning
- Dishwashers
- Laundry facility on each level
- Wall-to-wall carpeting

- Common spaces include: an arts & crafts room, library, wellness room for regular health screenings, computer lab, and an in-house beauty salon/barber
- Small pets allowed



Un