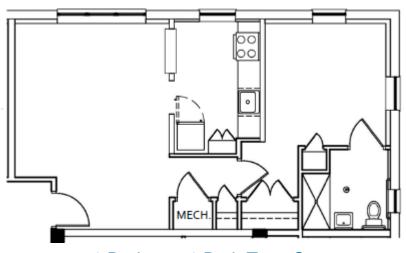

#### 1 bedroom

1 Bedroom 1 Bath Type B

1 Bedroom 1 Bath Type C

1 Bedroom 1 Bath Type H.a