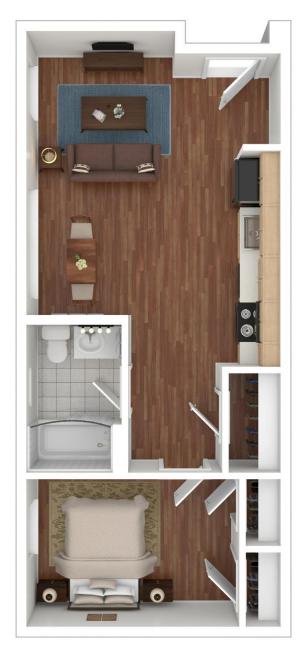

10'-9" x 14'-9" BEDROOM 12"-4" x 10"-4" CLOSET KITCHEN/DINING BATH

Unit Type 1C Accessible

## **Quarry Station Senior Apartments**



The Hampshire is completing careful renovations with thoughtful modern upgrades including "green" features such as solar arrays. Located in the walkable Ward 4 neighborhood of Fort Totten, The Hampshire features studio, one, and two-bedroom apartments.

#### **AMENITIES**

- Community room
- Outdoor courtyard
- Indoor bicycle storage room
- On-site laundry facilities
- On-site property management
- Classic interior finishes, including hardwood
- Open floor plans
- Individual heating and air conditioning controls



Units: 56 • Beds: 1-2 • Baths: 1-1.5















Visit Community Webpage

#### 1 Bedroom

Type 01



#### **Studio**

Type 03



Type 16





#### 1 Bedroom

Type 11



Type 17