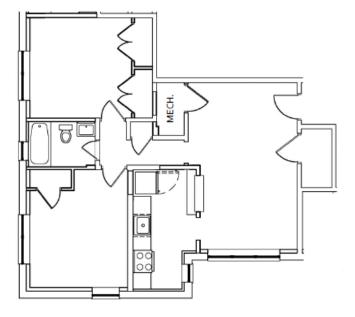

hin walking distance to Courthouse and Rosslyn Metro Stations. The community features red brick, garden-style, low-rise buildings. Residents have access to the on-site Community Resource Center, which hosts free educational classes, after-school homework help, summer camps, and more.

#### **AMENITIES**

- On-site Community
   Resource Center (CRC)
- ADA compliant units
- Central heating and air conditioning
- Energy-efficient upgrades (meets EarthCraft green building standards)

- Konecto luxury smooth surface flooring
- 50 acres beautifully landscaped with mature trees and winding pathways



Units: 162 • Beds: 1-3 • Baths: 1-2













#### 1 bedroom



1 Bedroom 1 Bath Type B



1 Bedroom 1 Bath Type C



1 Bedroom 1 Bath Type H.a

# MECH.

2 Bedroom 1 Bath Type D

#### 2 bedroom



2 Bedroom 1 Bath Type E



2 Bedroom 1.5 Bath Type A

#### **Quarry Station Seniors Apartments**

Located next to historic Old Town Manassas, this newly renovated community is designed specifically for seniors. An on-site Resident Services Coordinator is available daily to assist residents.

#### **AMENITIES**

- Emergency call buttons
- 24-hour maintenance response system
- Central heating and airconditioning
- Dishwashers
- Laundry facility on each level
- Wall-to-wall carpeting

- Common spaces include: an arts & crafts room, library, wellness room for regular health screenings, computer lab, and an in-house beauty salon/barber
- Small pets allowed



Units: 80 • Beds: 1-2 • Baths: 1-1.5

# **Quarry Station Seniors Apartments**













#### **Quarry Station Senior Apartments**

#