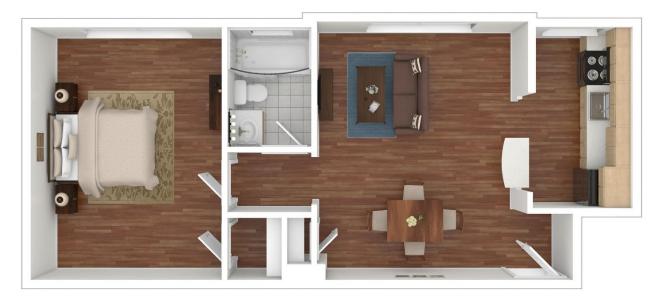

-4" x 10"-4" CLOSET KITCHEN/DINING BATH

Unit Type 1C Accessible

## **Quarry Station Senior Apartments**



The Hampshire is completing careful renovations with thoughtful modern upgrades including "green" features such as solar arrays. Located in the walkable Ward 4 neighborhood of Fort Totten, The Hampshire features studio, one, and two-bedroom apartments.

#### **AMENITIES**

- Community room
- Outdoor courtyard
- Indoor bicycle storage room
- On-site laundry facilities
- On-site property management
- Classic interior finishes, including hardwood
- Open floor plans
- Individual heating and air conditioning controls



Units: 56 • Beds: 1-2 • Baths: 1-1.5















Visit Community Webpage

#### 1 Bedroom

Type 01



#### **Studio**

Type 03



Type 16





#### 1 Bedroom

Type 11



Type 17