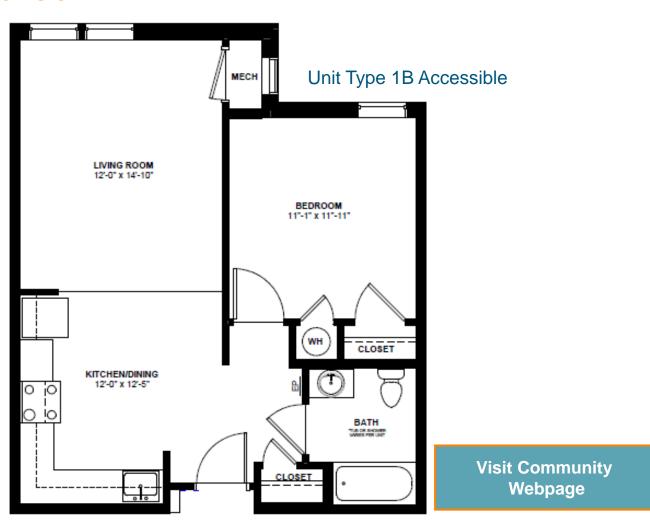

#### 1 Bedroom

MECH LIVING ROOM 10'-9" x 14'-9" BEDROOM 12"-4" x 10"-4" CLOSET KITCHEN/DINING BATH

Unit Type 1C Accessible