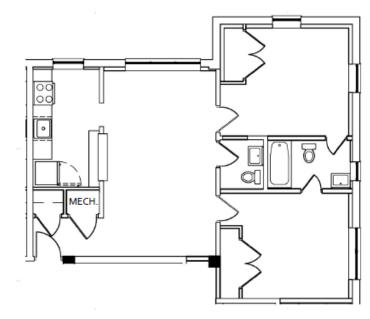

#### 1 Bedroom

MECH LIVING ROOM 10'-9" x 14'-9" BEDROOM 12"-4" x 10"-4" CLOSET KITCHEN/DINING BATH

Unit Type 1C Accessible