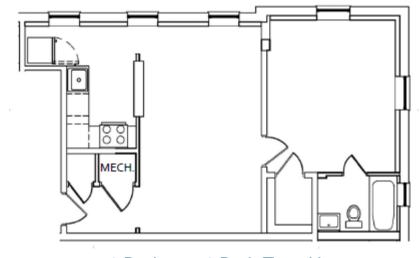

ment.com

Colonial Village Apartment community is in the heart of Arlington within walking distance to Courthouse and Rosslyn Metro Stations. The community features red brick, garden-style, low-rise buildings. Residents have access to the on-site Community Resource Center, which hosts free educational classes, after-school homework help, summer camps, and more.

#### **AMENITIES**

- On-site Community
   Resource Center (CRC)
- ADA compliant units
- Central heating and air conditioning
- Energy-efficient upgrades (meets EarthCraft green building standards)

- Konecto luxury smooth surface flooring
- 50 acres beautifully landscaped with mature trees and winding pathways



Units: 162 • Beds: 1-3 • Baths: 1-2













#### 1 bedroom



1 Bedroom 1 Bath Type B



1 Bedroom 1 Bath Type C



1 Bedroom 1 Bath Type H.a

# MECH.

2 Bedroom 1 Bath Type D

#### 2 bedroom



2 Bedroom 1 Bath Type E



2 Bedroom 1.5 Bath Type A

#### **Quarry Station Seniors Apartments**

Located next to historic Old Town Manassas, this newly renovated community is designed specifically for seniors. An on-site Resident Services Coordinator is available daily to assist residents.

#### **AMENITIES**

- Emergency call buttons
- 24-hour maintenance response system
- Central heating and airconditioning
- Dishwashers
- Laundry facility on each level
- Wall-to-wall carpeting

- Common spaces include: an arts & crafts room, library, wellness room for regular health screenings, computer lab, and an in-house beauty salon/barber
- Small pets allowed



Units: 80 • Beds: 1-2 • Baths: 1-1.5

# **Quarry Station