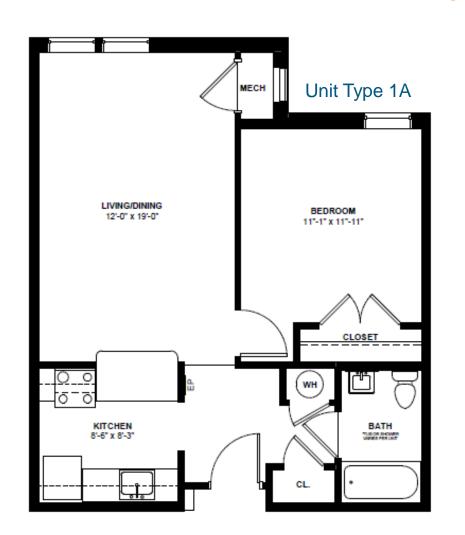

#### 1 bedroom

1 Bedroom 1 Bath Type B

1 Bedroom 1 Bath Type C

1 Bedroom 1 Bath Type H.a