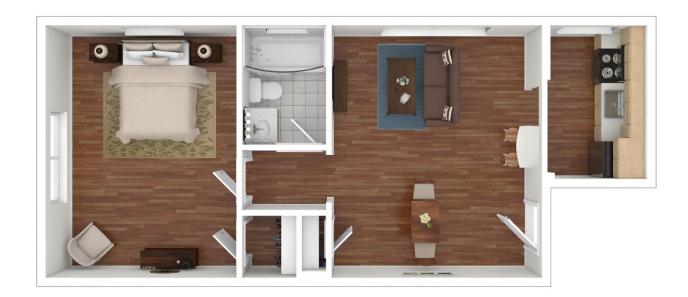

ents**

#### 1 Bedroom

MECH LIVING ROOM 10'-9" x 14'-9" BEDROOM 12"-4" x 10"-4" CLOSET KITCHEN/DINING BATH

Unit Type 1C Accessible

## **Quarry Station Senior Apartments**



The Hampshire is completing careful renovations with thoughtful modern upgrades including "green" features such as solar arrays. Located in the walkable Ward 4 neighborhood of Fort Totten, The Hampshire features studio, one, and two-bedroom apartments.

#### **AMENITIES**

- Community room
- Outdoor courtyard
- Indoor bicycle storage room
- On-site laundry facilities
- On-site property management
- Classic interior finishes, including hardwood
- Open floor plans
- Individual heating and air conditioning controls



Units: 56 • Beds: 1-2 • Baths: 1-1.5















Visit Community Webpage

#### 1 Bedroom

Type 01



#### **Studio**

Type 03



Type 16





#### 1 Bedroom

Type 11



Type 17