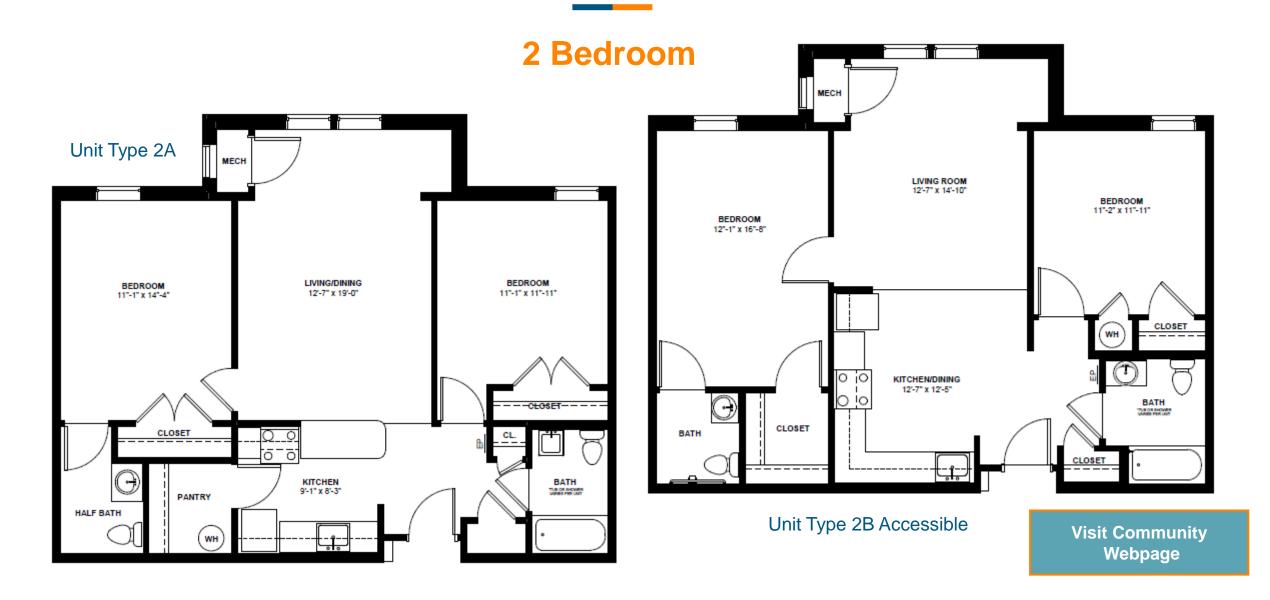

ident Services Coordinator is available daily to assist residents.

#### **AMENITIES**

- Emergency call buttons
- 24-hour maintenance response system
- Central heating and airconditioning
- Dishwashers
- Laundry facility on each level
- Wall-to-wall carpeting

- Common spaces include: an arts & crafts room, library, wellness room for regular health screenings, computer lab, and an in-house beauty salon/barber
- Small pets allowed



Units: 80 • Beds: 1-2 • Baths: 1-1.5

# **Quarry Station Seniors Apartments**













#### **Quarry Station Senior Apartments**

#### 1 Bedroom





## **Quarry Station Senior Apartments**

#### 1 Bedroom

MECH LIVING ROOM 10'-9" x 14'-9" BEDROOM 12"-4" x 10"-4" CLOSET KITCHEN/DINING BATH

Unit Type 1C Accessible

## **Quarry Station Senior Apartments**



The Hampshire is completing careful renovations with thoughtful modern upgrades including "green" features such as solar arrays. Located in the walkable Ward 4 neighborhood of Fort Totten, The Hampshire features studio, one, and two-bedroom apartments.

#### **AMENITIES**

- Community room
- Outdoor courtyard
- Indoor bicycle storage room
- On-site laundry facilities
- On-site property management
- Classic interior finishes, including hardwood
- Open floor plans
- Individual heating and air conditioning controls



Units: 56 • Beds: 1-2 • Baths: 1-1.5















Visit Community Webpage

#### 1 Bedroom

Type 01



#### **Studio**

Type 03



Type 16





#### 1 Bedroom

Type 11



Type 17