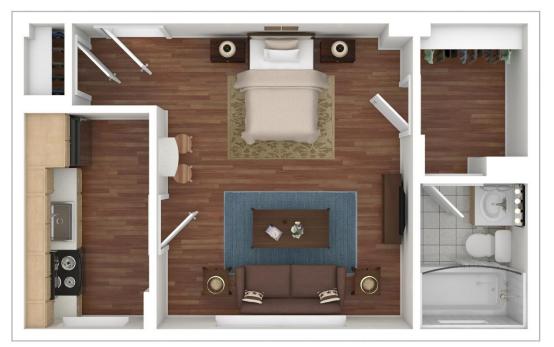

LIVING ROOM 10'-9" x 14'-9" BEDROOM 12"-4" x 10"-4" CLOSET KITCHEN/DINING BATH

Unit Type 1C Accessible

## **Quarry Station Senior Apartments**



The Hampshire is completing careful renovations with thoughtful modern upgrades including "green" features such as solar arrays. Located in the walkable Ward 4 neighborhood of Fort Totten, The Hampshire features studio, one, and two-bedroom apartments.

#### **AMENITIES**

- Community room
- Outdoor courtyard
- Indoor bicycle storage room
- On-site laundry facilities
- On-site property management
- Classic interior finishes, including hardwood
- Open floor plans
- Individual heating and air conditioning controls



Units: 56 • Beds: 1-2 • Baths: 1-1.5















Visit Community Webpage

#### 1 Bedroom

Type 01



#### **Studio**

Type 03



Type 16





#### 1 Bedroom

Type 11



Type 17